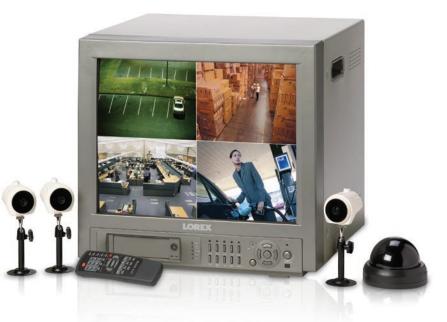

# COMPLETE 21" CRT OBSERVATION SYSTEM WITH BUILT-IN DIGITAL VIDEO RECORDER & 4 CCD CAMERAS

#### Monitor

- High resolution (480 TV Lines) 21" Color Real Time quad monitor (30 fps) with built-in Digital Video Recorder
- 'Plug & Play' USB computer interface provides remote viewing via the internet\*
- View up to 4 Camera Locations in Real Time (30fps) simultaneously
- Built-in Multiplexer Function
- Dual Motion Sensing Function Camera & Pixel based sensing activity
- Playback recorded video in Quad or Full Screen
- On-Screen programming: date\*time\*camera
- Digital freeze with two time zoom capability
- Full screen or picture-in-picture sequential camera option
- Standby power switch enables monitor to be turned off while recording
- Multi-voltage system 100-240 volts
- Selectable dwell time
- Remote Control or Main Panel operation
- Two-way audio\*\*
- Alarm inputs to add additional alarm devices
- One alarm output to connect monitor to optional recording devices

#### DVR

- 3 Record video settings (Normal, High & Best)
- 7 Selectable recording time selections
- Event list displays camera activity
- Security Password protected
- Supports 20 250 GB HDD
- High Quality Recording with Modified MJPEG Compression (5~20K byte/frame)
- Digital Recording and Playback allows for instant retrieval of recorded images

#### **CAMERA**

- Professional Grade, Weather Resistant\*\*\* Cameras with CCD Image Sensors
- 3 x 1/4" CCD Color Cameras/ 1 x 1/4" CCD Color Dome Camera
- Built-in speaker and microphone to allow for two way audio communication (observation camera) one way audio (dome camera)
- Mounting Bracket included